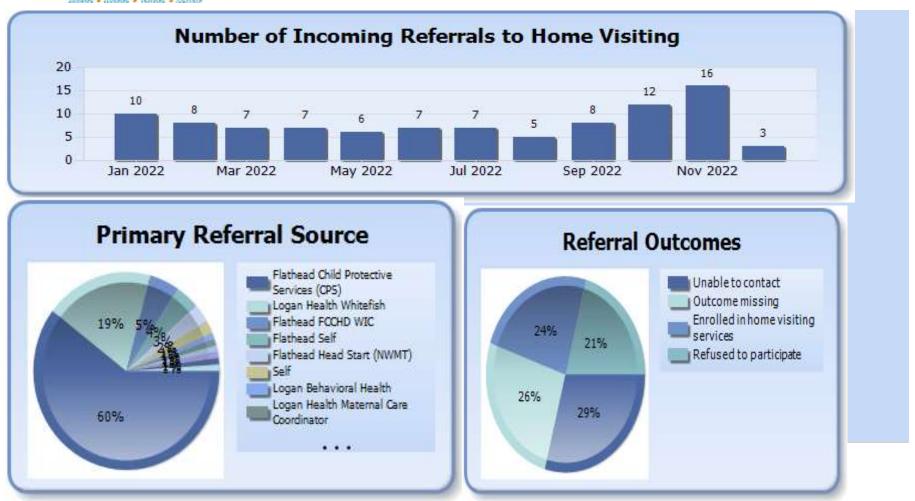

## **Report Parameters:**

**Agency:** Flathead City-County Health Department

**Referral Dates:** 1/1/2022 - 12/31/2022 **Report Generated:** 1/4/2023 6:15:20 PM

| Incoming                                      |                               |                          |          |          |             |             |           |
|-----------------------------------------------|-------------------------------|--------------------------|----------|----------|-------------|-------------|-----------|
| Jurisdiction                                  | <b>Primary Referral</b>       | Referral Type            | Number   | Referral | Enrolled in | Refused to  | Unable to |
|                                               | Source                        |                          | Referred | outcome  | home        | participate | contact   |
| Flathead City-<br>County Health<br>Department | Total                         |                          | 96       | 25       | 23          | 20          | 28        |
|                                               | Flathead Self                 | Other                    | 4        | 0        | 2           | 1           | 1         |
|                                               | Flathead Child                | Developmental            | 1        | 0        | 0           | 0           | 1         |
|                                               | Flathead Child                | <b>Child and Family</b>  | 58       | 16       | 11          | 14          | 17        |
|                                               | Flathead Head Start           | Other                    | 3        | 1        | 1           | 0           | 1         |
|                                               | <b>Logan Health Maternal</b>  | <b>Health Clinic</b>     | 1        | 0        | 1           | 0           | 0         |
|                                               | Self                          | Client                   | 2        | 0        | 2           | 0           | 0         |
|                                               | <b>Logan Health Whitefish</b> | Hospital                 | 18       | 4        | 4           | 4           | 6         |
|                                               | Logan Behavioral              | Hospital                 | 1        | 1        | 0           | 0           | 0         |
|                                               | Kalispell Midwives            | <b>Health Clinic</b>     | 1        | 0        | 1           | 0           | 0         |
|                                               | <b>Bellathia Psychiatry,</b>  | Mental Health            | 1        | 1        | 0           | 0           | 0         |
|                                               | <b>Assist Flathead Valley</b> | Other                    | 1        | 1        | 0           | 0           | 0         |
|                                               | Flathead FCCHD WIC            | <b>Health Department</b> | 5        | 1        | 1           | 1           | 2         |
|                                               |                               |                          | 96       | 25       | 23          | 20          | 28        |